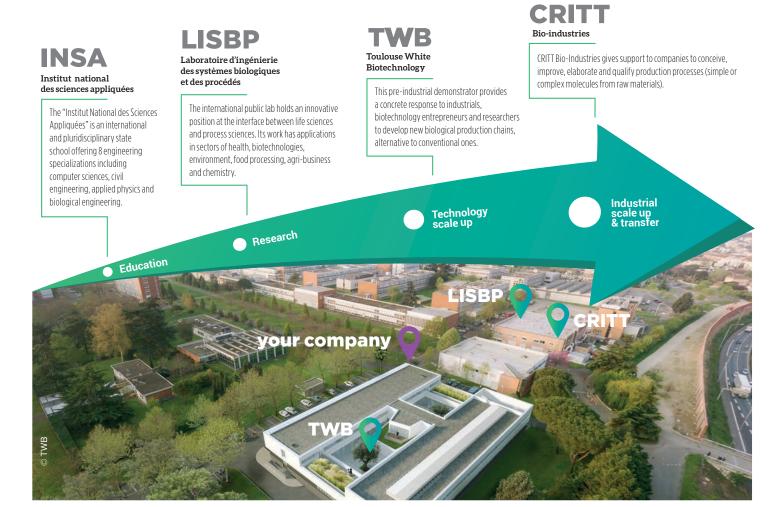

#### The entire value chain from research to production

### Toulouse White Biotechnology: a preindustrial demonstrator

TWB forges links between research and industry. The projects are supported from research and proof of concept to pre-industrial development and industrial technology transfer including business creation.

#### **Objectives**

1/ To improve the development of new methods of sustainable production.2/ To facilitate the public research with the industry interface.

#### Services

• Organising and running R & D projects.

#### • Supporting startups.

TWB hosts startups, provides workspace and a range of services (advice, scientific and technological support, access to leading edge equipment...).